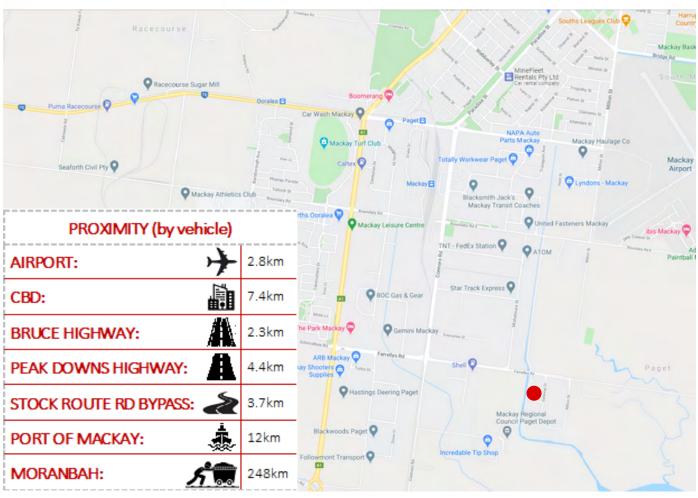

## BRAND NEW HIGH CLEARANCE WORKSHOP

22 Gateway Drive is located within Paget, Mackay's premier industrial hub which is only 5 mins\* from the Mackay Airport & 15 mins\* from the centre of the Mackay CBD. The location offers convenient transport access to Mackay's arterial road network including B-Double approved Farrelly's Rd, Connors Rd, the Bruce Hwy & Peak Downs Hwy.