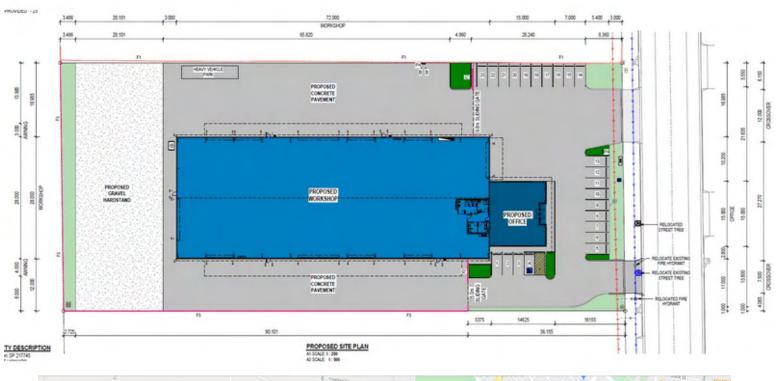

## Key features include:

- 2,205m<sup>2</sup>\* workshop (10m under hook) including office and amenities
- 7,350m2\* site (level & rectangular shaped) with excellent 57m\* frontage with dual crossovers
- Crane capacity available (up to 2 x 50t overhead gantries)
- Ability to rent additional hardstand / workshop on adjoining sites (34 Gateway Drive, Paget)
- High Impact Industry zoning allowing for a variety of uses & 24/7 operation
- Full drive around capability with drive-through access for semi-trailers
- Double width (7.5m to 9m wide\*) roller doors on front, sides and rear of workshop / warehouse