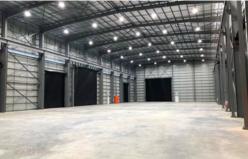

## Key features include:

- 2,205m<sup>2</sup>\* workshop (10m under hook) including office and amenities
- 7,350m2\* site (level & rectangular shaped) with excellent 57m\* frontage with dual crossovers
- Crane capacity available (up to 2 x 50t overhead gantries)
- Ability to rent additional hardstand / workshop on adjoining sites (34 Gateway Drive, Paget)
- High Impact Industry zoning allowing for a variety of uses & 24/7 operation
- Full drive around capability with drive-through access for semi-trailers
- Double width (7.5m to 9m wide\*) roller doors on front, sides and rear of workshop / warehouse