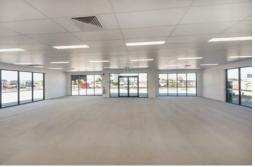

## Key features include:

- 2,205m<sup>2</sup>\* workshop (10m under hook) including office and amenities
- 7,350m2\* site (level & rectangular shaped) with excellent 57m\* frontage with dual crossovers
- Crane capacity available (up to 2 x 50t overhead gantries)
- Ability to rent additional hardstand / workshop on adjoining sites (34 Gateway Drive, Paget)
- High Impact Industry zoning allowing for a variety of uses & 24/7 operation
- Full drive around capability with drive-through access for semi-trailers
- Double width (7.5m to 9m wide\*) roller doors on front, sides and rear of workshop / warehouse