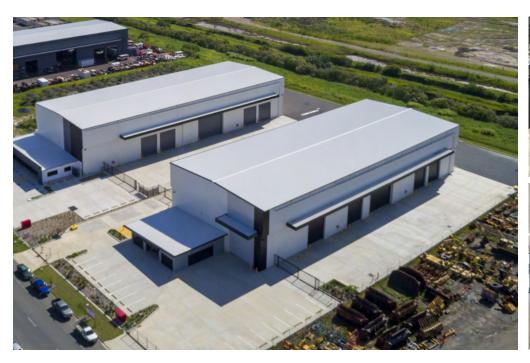

## 22 GATEWAY DRIVE, PAGET (MACKAY, QLD)

## BRAND NEW HIGH CLEARANCE WORKSHOP

22 Gateway Drive is located within Paget, Mackay's premier industrial hub which is only 5 mins\* from the Mackay Airport & 15 mins\* from the centre of the Mackay CBD. The location offers convenient transport access to Mackay's arterial road network including B-Double approved Farrelly's Rd, Connors Rd, the Bruce Hwy & Peak Downs Hwy.

## Key features include:

- 2,205m<sup>2</sup>\* workshop (10m under hook) including office and amenities
- 7,350m2\* site (level & rectangular shaped) with excellent 57m\* frontage with dual crossovers
- Crane capacity available (up to 2 x 50t overhead gantries)
- Ability to rent additional hardstand / workshop on adjoining sites (34 Gateway Drive, Paget)
- High Impact Industry zoning allowing for a variety of uses & 24/7 operation
- Full drive around capability with drive-through access for semi-trailers
- Double width (7.5m to 9m wide\*) roller doors on front, sides and rear of workshop / warehouse