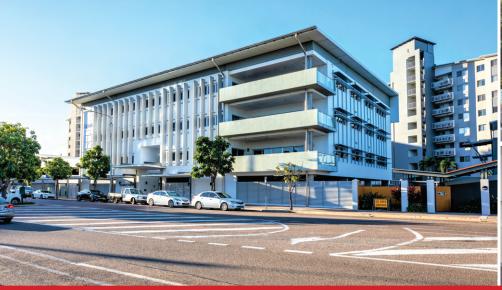

# **FOR LEASE**

19 Stanley Street, Townsville, QLD

### **ABOUT THE PROPERTY**

19 Stanley Street is a modern 3 level commercial office building in the Townsville CBD. The building features a single passenger lift external terrace areas to three tenancies, as well as male, female, and unisex disabled amenities on each level. Just a short walk from this office building is the Queensland Bank Stadium.

#### **KEY FEATURES**

- Areas available from 92m² 701m²
- High profile exposure to Townsville CBD.
- Existing fitout available for immediate use.
- Disabled amenities on each level.
- Secure carpark ratio 1:20m².
- Signage opportunities available.
- 5.5 Star NABERS Energy Rating.