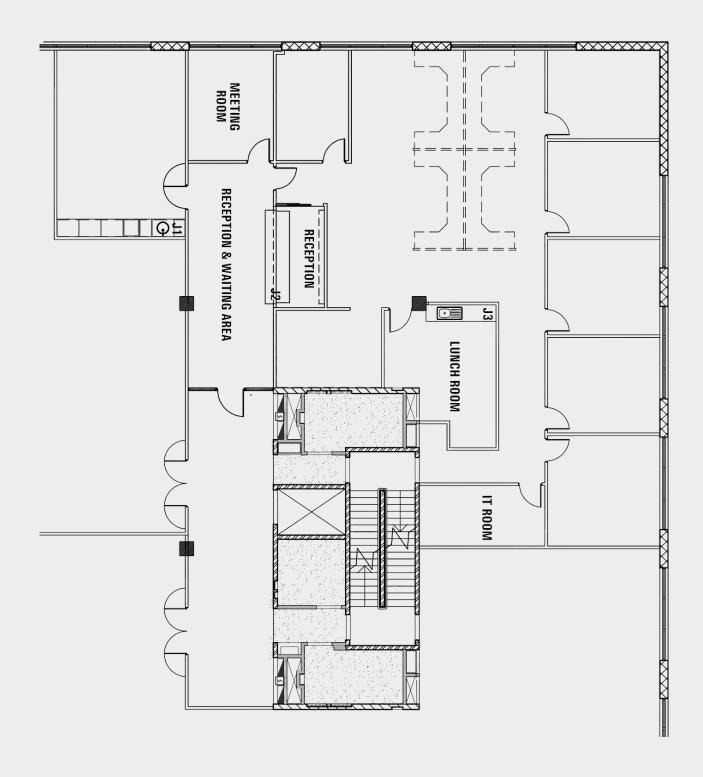

his office building is the Queensland Bank Stadium.

#### **KEY FEATURES**

- Areas available from 92m² 701m²
- High profile exposure to Townsville CBD.
- Existing fitout available for immediate use.
- Disabled amenities on each level.
- Secure carpark ratio 1:20m².
- Signage opportunities available.
- 5.5 Star NABERS Energy Rating.

#### **AVAILABLE TENANCIES**

Level 1 Suite D | 298m<sup>2</sup> | Available Now (Existing Fitout)

Level 1 Suite N | 403m<sup>2</sup> | Available Soon (January 2023)

Level 2 Suite G 92m<sup>2</sup> Available Now (Existing Fitout)

Level 3 Suite L | 329m<sup>2</sup> | Available Now (Existing Fitout)



#### CONTACT

**C** 0

0400 696 597



michael.sterling@sentinelpg.com.au



www.sentinelpg.com.au



# **LEVEL 1 SUITE D - TENANCY (298M²)**

## FITOUT PLAN





# **LEVEL 2 SUITE G - TENANCY (92M²)**

### FITOUT PLAN