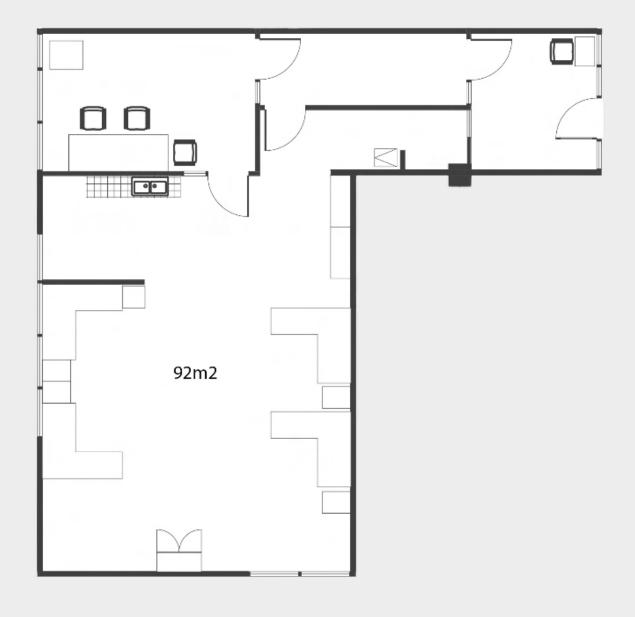

EY FEATURES**

- Areas available from 92m² 701m²
- High profile exposure to Townsville CBD.
- Existing fitout available for immediate use.
- Disabled amenities on each level.
- Secure carpark ratio 1:20m².
- Signage opportunities available.
- 5.5 Star NABERS Energy Rating.

#### **AVAILABLE TENANCIES**

Level 1 Suite D | 298m<sup>2</sup> | Available Now (Existing Fitout)

Level 1 Suite N | 403m<sup>2</sup> | Available Soon (January 2023)

Level 2 Suite G 92m<sup>2</sup> Available Now (Existing Fitout)

Level 3 Suite L | 329m<sup>2</sup> | Available Now (Existing Fitout)



#### CONTACT

**C** 0

0400 696 597



michael.sterling@sentinelpg.com.au



www.sentinelpg.com.au



# **LEVEL 1 SUITE D - TENANCY (298M²)**

## FITOUT PLAN





# **LEVEL 2 SUITE G - TENANCY (92M²)**

### FITOUT PLAN