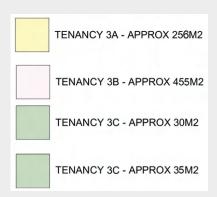

ilding AC and Lift Services.
- 4.5 Star NABERS

#### **AVAILABLE TENANCIES**

| Level 1 | 792m²       | Available Now | (Existing Fitout) |
|---------|-------------|---------------|-------------------|
| Level 2 | 852m²       | Available Now | (Existing Fitout) |
| Level 3 | 65 - 836m²  | Available Now | (Existing Fitout) |
| Level 5 | 413m²       | Available Now | (Existing Fitout) |
| Level 7 | 200 - 409m² | Available Now | (Existing Fitout) |



#### **MICHAEL STERLING**

0400 696 597

michael.sterling@sentinelpg.com.au

www.sentinelpg.com.au



#### **SOPHIE BELLE**

0458 888 621

sophie.belle@sentinelpg.com.au

www.sentinelpg.com.au



## LEVEL 1 - TENANCY (792M<sup>2</sup>)



## LEVEL 2 - TENANCY (852M<sup>2</sup>)



## **LEVEL 3 - TENANCY (65M<sup>2</sup> - 836M<sup>2</sup>)**







## LEVEL 5 - TENANCY (413M<sup>2</sup>)



# **LEVEL 7 - TENANCY (200M<sup>2</sup> - 409M<sup>2</sup>)**