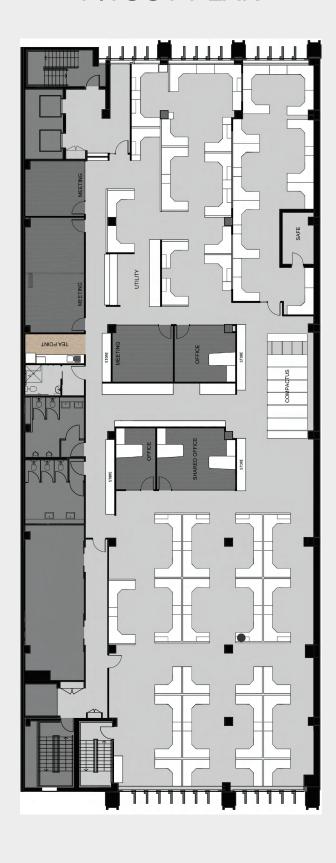

#### **AVAILABLE TENANCIES**

| Level 1 | 792m²       | Available Now | (Existing Fitout) |
|---------|-------------|---------------|-------------------|
| Level 2 | 852m²       | Available Now | (Existing Fitout) |
| Level 3 | 65 - 836m²  | Available Now | (Existing Fitout) |
| Level 5 | 413m²       | Available Now | (Existing Fitout) |
| Level 7 | 200 - 409m² | Available Now | (Existing Fitout) |

## LEVEL 1 - TENANCY (792M<sup>2</sup>)

## LEVEL 2 - TENANCY (852M<sup>2</sup>)

## **LEVEL 3 - TENANCY (65M<sup>2</sup> - 836M<sup>2</sup>)**

## LEVEL 5 - TENANCY (413M<sup>2</sup>)

# **LEVEL 7 - TENANCY (200M<sup>2</sup> - 409M<sup>2</sup>)**