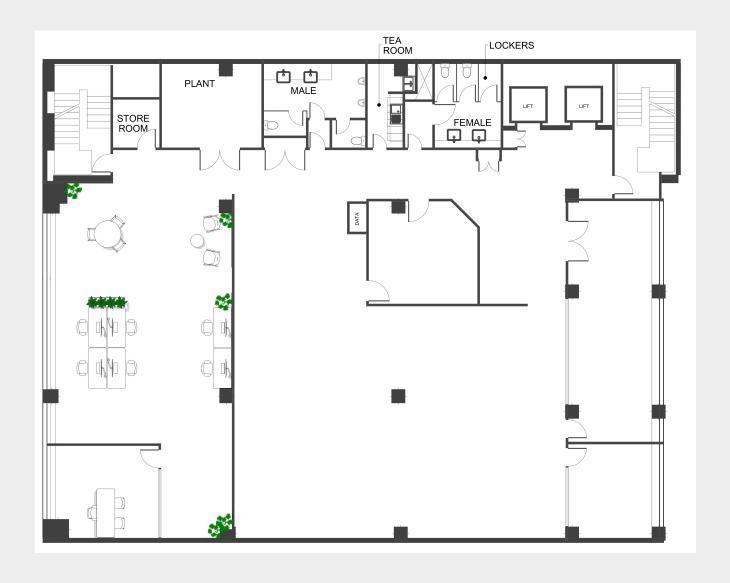

ble Now | (Existing Fitout) |
|---------|-------------|---------------|-------------------|
| Level 2 | 852m²       | Available Now | (Existing Fitout) |
| Level 3 | 65 - 836m²  | Available Now | (Existing Fitout) |
| Level 5 | 413m²       | Available Now | (Existing Fitout) |
| Level 7 | 200 - 409m² | Available Now | (Existing Fitout) |



#### **MICHAEL STERLING**

0400 696 597

michael.sterling@sentinelpg.com.au

www.sentinelpg.com.au



#### **SOPHIE BELLE**

0458 888 621

sophie.belle@sentinelpg.com.au

www.sentinelpg.com.au



## LEVEL 1 - TENANCY (792M<sup>2</sup>)



## LEVEL 2 - TENANCY (852M<sup>2</sup>)



## **LEVEL 3 - TENANCY (65M<sup>2</sup> - 836M<sup>2</sup>)**







## LEVEL 5 - TENANCY (413M<sup>2</sup>)



# **LEVEL 7 - TENANCY (200M<sup>2</sup> - 409M<sup>2</sup>)**