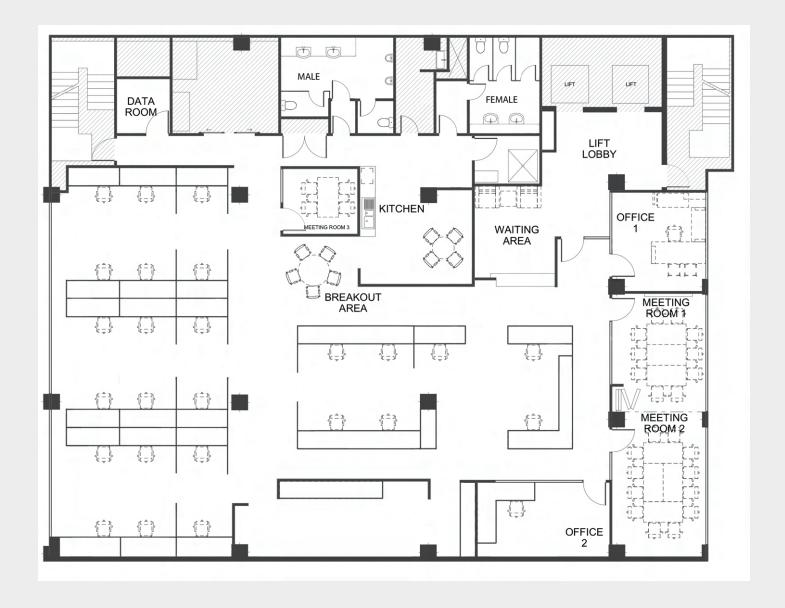

S

#### **AVAILABLE TENANCIES**

| Level 1 | 792m²       | Available Now | (Existing Fitout) |
|---------|-------------|---------------|-------------------|
| Level 2 | 852m²       | Available Now | (Existing Fitout) |
| Level 3 | 65 - 836m²  | Available Now | (Existing Fitout) |
| Level 5 | 413m²       | Available Now | (Existing Fitout) |
| Level 7 | 200 - 409m² | Available Now | (Existing Fitout) |



#### **MICHAEL STERLING**

0400 696 597

michael.sterling@sentinelpg.com.au

www.sentinelpg.com.au



#### **SOPHIE BELLE**

0458 888 621

sophie.belle@sentinelpg.com.au

www.sentinelpg.com.au



## LEVEL 1 - TENANCY (792M<sup>2</sup>)



## LEVEL 2 - TENANCY (852M<sup>2</sup>)



## **LEVEL 3 - TENANCY (65M<sup>2</sup> - 836M<sup>2</sup>)**







## LEVEL 5 - TENANCY (413M<sup>2</sup>)



# **LEVEL 7 - TENANCY (200M<sup>2</sup> - 409M<sup>2</sup>)**