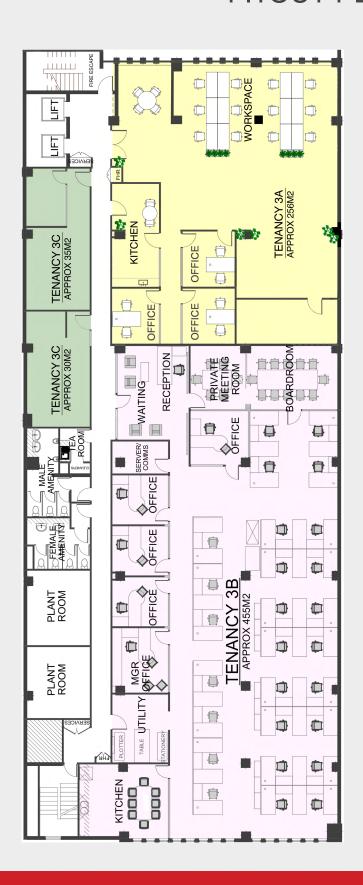

Building AC and Lift Services.
- 4.5 Star NABERS

#### **AVAILABLE TENANCIES**

| Level 1 | 792m²       | Available Now | (Existing Fitout) |
|---------|-------------|---------------|-------------------|
| Level 2 | 852m²       | Available Now | (Existing Fitout) |
| Level 3 | 65 - 836m²  | Available Now | (Existing Fitout) |
| Level 5 | 413m²       | Available Now | (Existing Fitout) |
| Level 7 | 200 - 409m² | Available Now | (Existing Fitout) |



#### **MICHAEL STERLING**

0400 696 597

michael.sterling@sentinelpg.com.au

www.sentinelpg.com.au



#### **SOPHIE BELLE**

0458 888 621

sophie.belle@sentinelpg.com.au

www.sentinelpg.com.au



## LEVEL 1 - TENANCY (792M<sup>2</sup>)



## LEVEL 2 - TENANCY (852M<sup>2</sup>)



## **LEVEL 3 - TENANCY (65M<sup>2</sup> - 836M<sup>2</sup>)**







## LEVEL 5 - TENANCY (413M<sup>2</sup>)



# **LEVEL 7 - TENANCY (200M<sup>2</sup> - 409M<sup>2</sup>)**