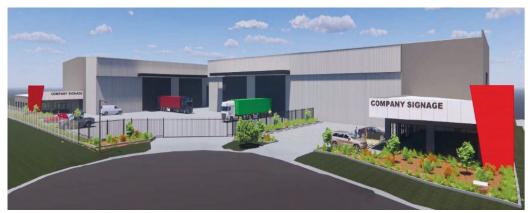

### HIGH QUALITY WORKSHOPS READY TO BUILD

- 3,933m² of workshops (10m under hook) including office and amenities over 2 buildings (can be staged):

  - o Office 1: 250m<sup>2</sup>
  - Workshop 2: 1557m²
  - o Office 2: 220m²
  - TOTAL: 3,933m²
- 8,257m<sup>2</sup> site area
- Crane capacity available (50t each workshop).
- High impact industry zoning allowing for a variety of uses and 24/7 operation.
- Roller doors on 3 sides (8m wide) of each workshop.
- Easy access to Bruce Highway via Farrellys Road and Connors Road.
- DA approved and ready to build.